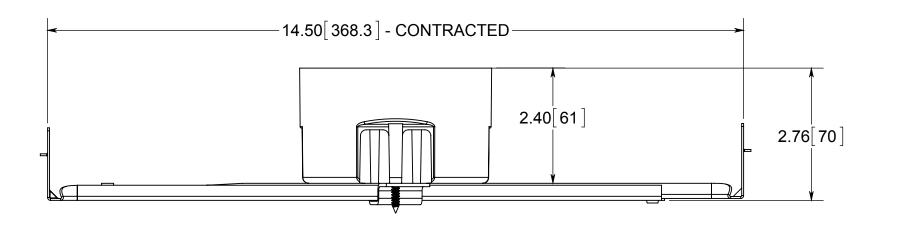

## NOTES:

1.) BOX MATERIAL: FIBERGLASS REINFORCED POLYESTER, WIRE CLAMP MATERIAL: GALVANIZED STEEL, WIRE CLAMP SCREW MATERIAL: ZINC PLATED STEEL, BAR MATERIAL: GALVANIZED STEEL, MOUNTING BRACKET MATERIAL: GALVANIZED STEEL, MOUNTING BRACKET SCREW MATERIAL: ZINC PLATED STEEL 2.) UL LISTED WITH 2 HOUR FIRE RATING FOR WALL AND CEILING
3.) 2 WIRE CLAMPS FACTORY INSTALLED

## R ALLIED MOULDED PRODUCTS BRYAN, OHIO

The Original Fiber Glass Outlet Box

PRODUCT SERIES

4" ROUND 22.5 CU. IN.