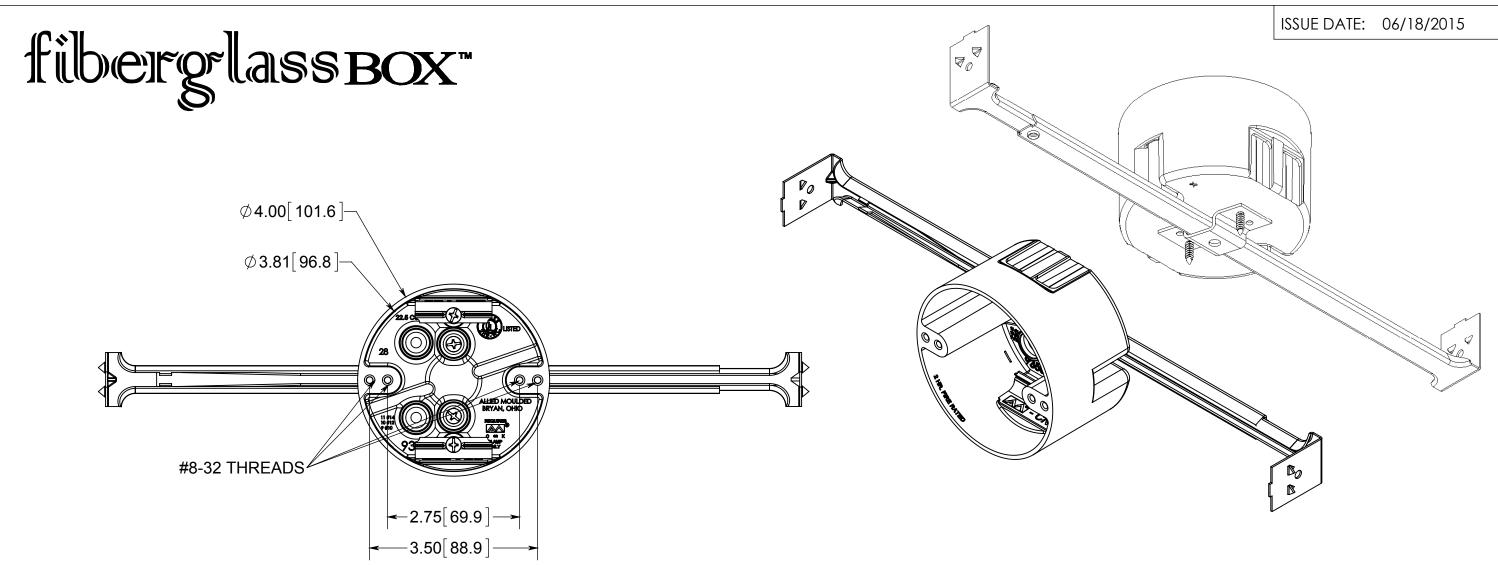

## NOTES:

1.) BOX MATERIAL: FIBERGLASS REINFORCED POLYESTER, WIRE CLAMP MATERIAL: GALVANIZED STEEL, WIRE CLAMP SCREW MATERIAL: ZINC PLATED STEEL, BAR MATERIAL: GALVANIZED STEEL, MOUNTING BRACKET MATERIAL: GALVANIZED STEEL, MOUNTING BRACKET SCREW MATERIAL: ZINC PLATED STEEL 2.) UL LISTED WITH 2 HOUR FIRE RATING FOR WALL AND CEILING
3.) 2 WIRE CLAMPS FACTORY INSTALLED

## R ALLIED MOULDED PRODUCTS BRYAN, OHIO

The Original Fiber Glass Outlet Box

PRODUCT SERIES

4" ROUND 22.5 CU. IN.